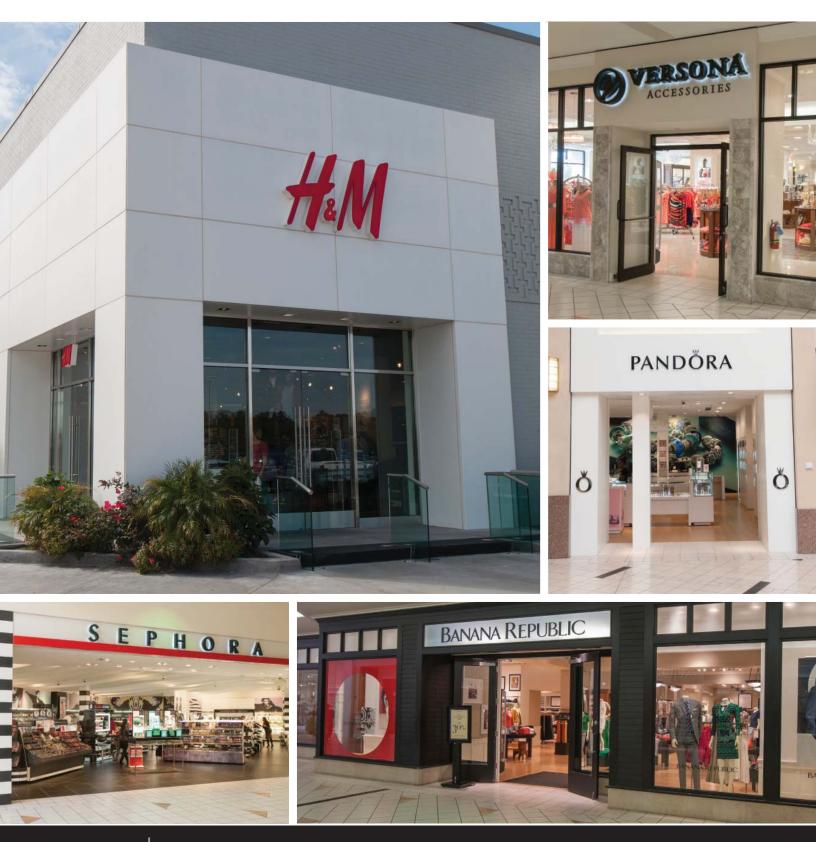

# **EXCITING SHOPPING**

- 19 million shopper visits per year.
- Average expenditure of \$118.
- Willowbrook Mall features an exciting variety of the most sought-after point-of-difference retailers in America including Abercrombie & Fitch, Apple, Banana Republic, bareMinerals, bebe, Buckle, Coach, Caché, Clarks, Foreign Exchange, GUESS, H&M, Sephora, Soma Intimates and Swarovski.
- Willowbrook Mall's department stores currently rank among the top performers in their respective regions.