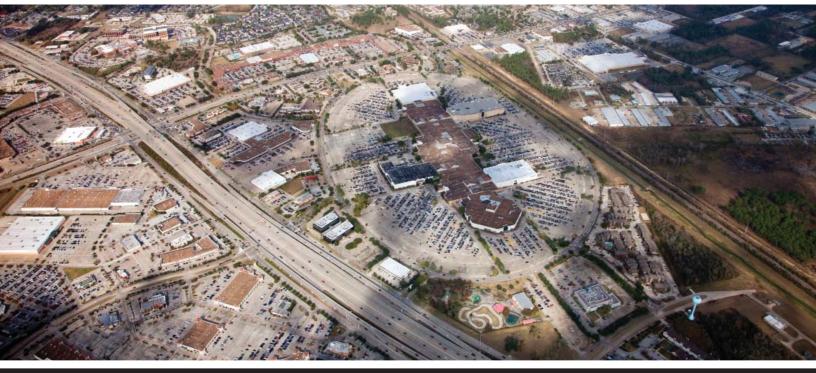

# MALL INFORMATION

LOCATION: Located at the intersection of FM 1960 West at State Highway 249 in northwest Houston, Texas

MARKET: Houston

DESCRIPTION: Single-level, enclosed, super-regional center

ANCHORS: Dillard's, jcpenney, Macy's, Macy's Men's & Furniture, Sears

Total Retail Square Footage: 1,385,584 Parking Spaces: 8,369 Opened: 1981 Renovated: 1992